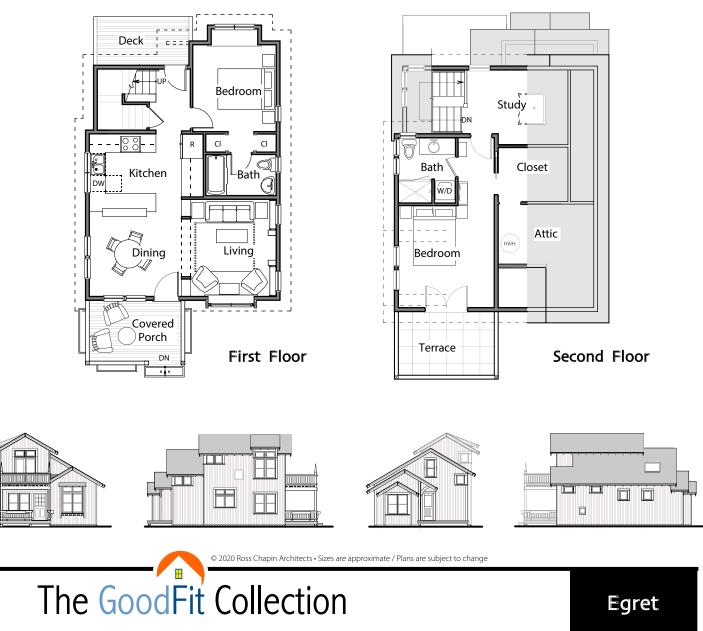

| <b>First Floor</b><br>Living Room<br>Kitchen<br>Dining Room<br>Bedroom | 12'-0" x 1     | I'-8"<br>10'-5" x 11'-5"<br>9'-7" x 11'-5"<br>10'-8" x 10'-3" |
|------------------------------------------------------------------------|----------------|---------------------------------------------------------------|
| Bathroom                                                               | full           |                                                               |
| <b>Second Floor</b><br>Bedroom<br>Study<br>Bath/Laundry                | 8'-10" x 7'-2" | 12'-0" x 11'-4"<br>arter                                      |

| Total Heated Area | 1150 sq ft |
|-------------------|------------|
| Footprint         | 24' x 43'  |