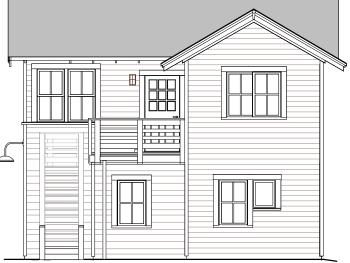

|                                                         |                                            | Ŧ        |  |
|---------------------------------------------------------|--------------------------------------------|----------|--|
| First Floor Garage                                      |                                            |          |  |
| Stall 1                                                 | 23' X 13'-3"                               |          |  |
| Stall 2                                                 | 18'-9" x 10'-9"                            |          |  |
| Total Area                                              | 560 sq ft                                  |          |  |
| <b>Second Floor</b><br>Studio<br>Bathroom<br>Total Area | 17'-6" x 13'<br>three-quarter<br>340 sq ft | <u>_</u> |  |
| Total Combined Area                                     | 900 sq ft                                  |          |  |
| Terrace                                                 | 19'-9" x 10'-9"                            |          |  |
| Footprint                                               | 25' x 27'-9"                               | _        |  |
|                                                         |                                            |          |  |

First Floor Plan

© 2020 Ross Chapin Architects • Sizes are approximate / Plans are subject to change

The GoodFit Collection