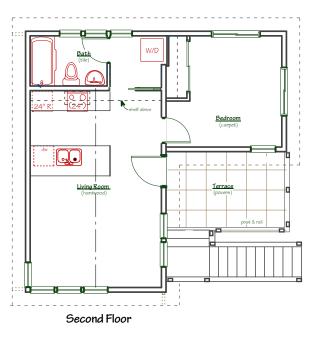

|                                                         |                                            | Ŧ        |  |
|---------------------------------------------------------|--------------------------------------------|----------|--|
| First Floor Garage                                      |                                            |          |  |
| Stall 1                                                 | 23' X 13'-3"                               |          |  |
| Stall 2                                                 | 18'-9" x 10'-9"                            |          |  |
| Total Area                                              | 560 sq ft                                  |          |  |
| <b>Second Floor</b><br>Studio<br>Bathroom<br>Total Area | 17'-6" x 13'<br>three-quarter<br>340 sq ft | <u>_</u> |  |
| Total Combined Area                                     | 900 sq ft                                  |          |  |
| Terrace                                                 | 19'-9" x 10'-9"                            |          |  |
| Footprint                                               | 25' x 27'-9"                               | _        |  |
|                                                         |                                            |          |  |

First Floor Plan

© 2020 Ross Chapin Architects • Sizes are approximate / Plans are subject to change

The GoodFit Collection