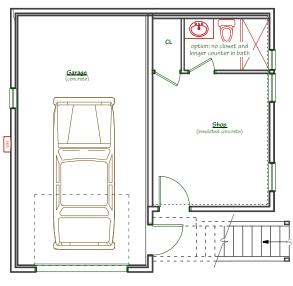

|                                                         |                                            | Ŧ        |  |
|---------------------------------------------------------|--------------------------------------------|----------|--|
| First Floor Garage                                      |                                            |          |  |
| Stall 1                                                 | 23' X 13'-3"                               |          |  |
| Stall 2                                                 | 18'-9" x 10'-9"                            |          |  |
| Total Area                                              | 560 sq ft                                  |          |  |
| <b>Second Floor</b><br>Studio<br>Bathroom<br>Total Area | 17'-6" x 13'<br>three-quarter<br>340 sq ft | <u>_</u> |  |
| Total Combined Area                                     | 900 sq ft                                  |          |  |
| Terrace                                                 | 19'-9" x 10'-9"                            |          |  |
| Footprint                                               | 25' x 27'-9"                               | _        |  |
|                                                         |                                            |          |  |

First Floor Plan

© 2020 Ross Chapin Architects • Sizes are approximate / Plans are subject to change

The GoodFit Collection