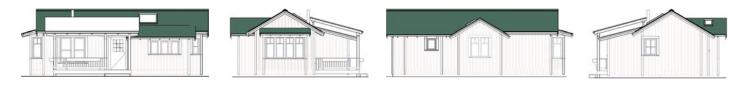

| First Floor<br>Living/Kitchen<br>Dining Alcove<br>Bedroom<br>Bathroom | 19'-4" x 11"<br>7'-8" x 3'<br>11'-6" x 10'<br>full |
|-----------------------------------------------------------------------|----------------------------------------------------|
| Total Heated Area                                                     | 540 sq ft                                          |
| Loft<br>(ceiling peak 3'-6")                                          | 8' x 14'-5"                                        |
| Covered Porch                                                         | 9' x 15'                                           |
| Footprint                                                             | 35' x 24'-9"                                       |