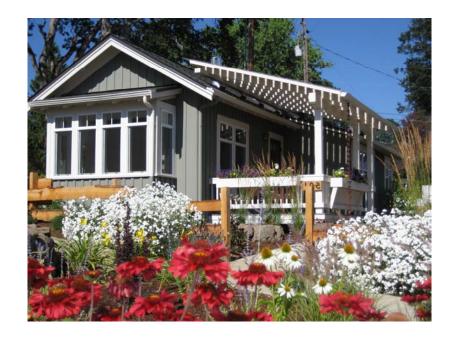

| First Floor<br>Living/Kitchen<br>Dining Alcove<br>Bedroom<br>Bathroom | 19'-4" x 11"<br>7'-8" x 3'<br>11'-6" x 10'<br>full |
|-----------------------------------------------------------------------|----------------------------------------------------|
| Total Heated Area                                                     | 540 sq ft                                          |
| Loft<br>(ceiling peak 3'-6")                                          | 8' x 14'-5"                                        |
| Covered Porch                                                         | 9' x 15'                                           |
| Footprint                                                             | 35' x 24'-9"                                       |