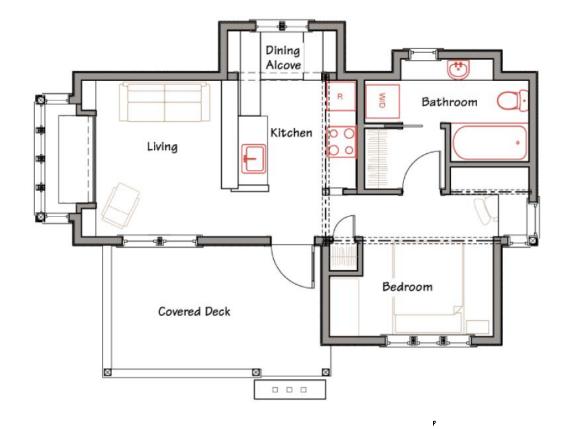

| First Floor<br>Living/Kitchen<br>Dining Alcove<br>Bedroom<br>Bathroom | 19'-4" x 11"<br>7'-8" x 3'<br>11'-6" x 10'<br>full |
|-----------------------------------------------------------------------|----------------------------------------------------|
| Total Heated Area                                                     | 540 sq ft                                          |
| Loft<br>(ceiling peak 3'-6")                                          | 8' x 14'-5"                                        |
| Covered Porch                                                         | 9' x 15'                                           |
| Footprint                                                             | 35' x 24'-9"                                       |