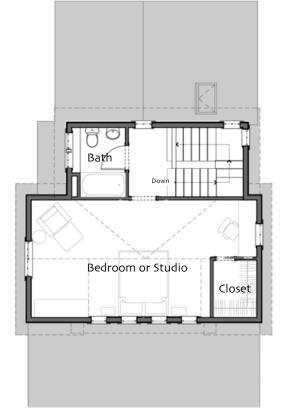

| <b>First Floor</b><br>Living<br>Kitchen<br>Dining<br>Covered Porch<br>Bedroom<br>Bathroom | 14' x 13'<br>11' x 13'<br>12' x 7'-8"<br>8' x 10'<br>10'-10" x 11'-6"<br>full |
|-------------------------------------------------------------------------------------------|-------------------------------------------------------------------------------|
| <b>Second Floor</b><br>Bedroom<br>Bathroom                                                | 24'-10" x 13'<br>full                                                         |
| Total Heated Area                                                                         | 1404 sq ft                                                                    |
| Footprint                                                                                 | 26' x 42'                                                                     |

## Second Floor

© 2020 Ross Chapin Architects • Sizes are approximate / Plans are subject to change