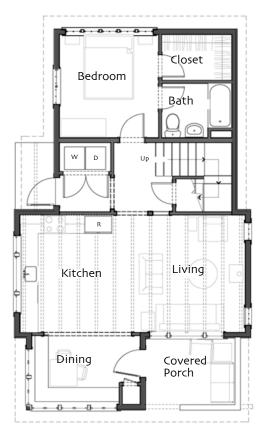

| <b>First Floor</b><br>Living<br>Kitchen<br>Dining<br>Covered Porch<br>Bedroom<br>Bathroom | 14' x 13'<br>11' x 13'<br>12' x 7'-8"<br>8' x 10'<br>10'-10" x 11'-6"<br>full |
|-------------------------------------------------------------------------------------------|-------------------------------------------------------------------------------|
| <b>Second Floor</b><br>Bedroom<br>Bathroom                                                | 24'-10" x 13'<br>full                                                         |
| Total Heated Area                                                                         | 1404 sq ft                                                                    |
| Footprint                                                                                 | 26' x 42'                                                                     |