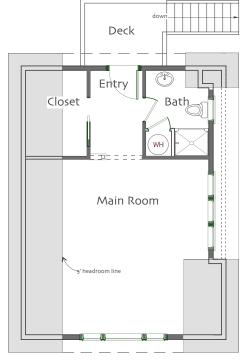

| <b>First Floor Garage</b><br>Total Area                        | <b>21' x 27'-6"</b><br>607 sq ft             |
|----------------------------------------------------------------|----------------------------------------------|
| <b>Second Floor</b><br>Main Room<br>Bathroom<br>Total Area >5' | 15'-6"x 27'-6"<br>three-quarter<br>415 sq ft |
|                                                                |                                              |
| Total Combined Area                                            | 1022 sq ft                                   |
| <b>Total Combined Area</b><br>Deck                             | <b>1022 sq ft</b><br>7' × 8'-6″              |

Second Floor

© 2020 Ross Chapin Architects • Sizes are approximate / Plans are subject to change