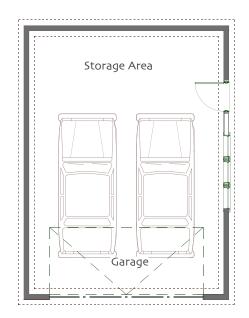

| <b>First Floor Garage</b><br>Total Area                        | <b>21' x 27'-6"</b><br>607 sq ft             |
|----------------------------------------------------------------|----------------------------------------------|
| <b>Second Floor</b><br>Main Room<br>Bathroom<br>Total Area >5' | 15'-6"x 27'-6"<br>three-quarter<br>415 sq ft |
|                                                                |                                              |
| Total Combined Area                                            | 1022 sq ft                                   |
| <b>Total Combined Area</b><br>Deck                             | <b>1022 sq ft</b><br>7' × 8'-6″              |